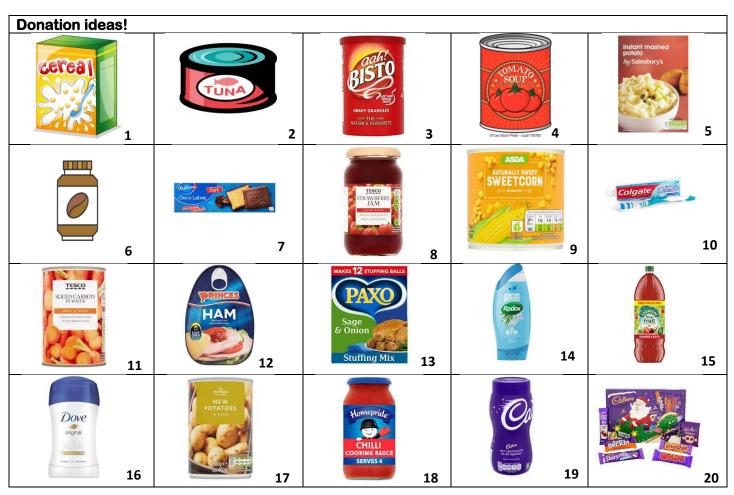

## **Reverse Advent Calendar 2021**

Smethwick Foodbank needs your help this winter and we'd really appreciate your support of our Christmas 2021 Reverse Advent Appeal.

Why not get together at work, as a family or with neighbours to do our Advent collection over the next four weeks.

Keep a check on our website, Facebook and Twitter for more suggestions on what to donate and to keep up to date with all we are doing!

Twitter: @smethwickfoodba

Facebook: Smethwick Foodbank

Website:

smethwick.foodbank.org.uk

Drop off your donation on Wednesdays between 10-2 at:

Smethwick Foodbank, Holy Trinity Church, Church Hill Street, Smethwick, B67 7AH.

Email <u>sarah@smethwickcan.org</u> or call 0121 517 0141 to arrange a time.



Thank you!

For other ways to make a donation, see our website:

https://smethwick.foodbank.org.uk/give-help/donate-money/