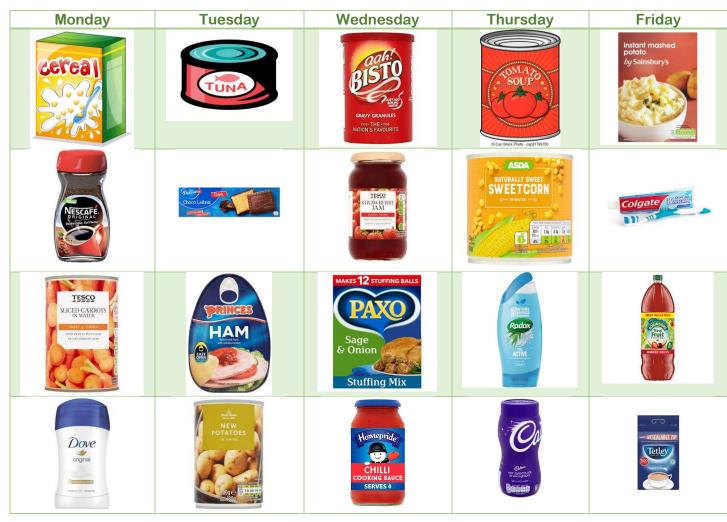

## **Reverse Advent Calendar 2022**

This has been another busy year for Smethwick Foodbank and we'd really appreciate your support of our Christmas 2022 Reverse Advent Appeal.

Why not get together at work, as a family or with neighbours to do our Advent collection over the next four weeks.